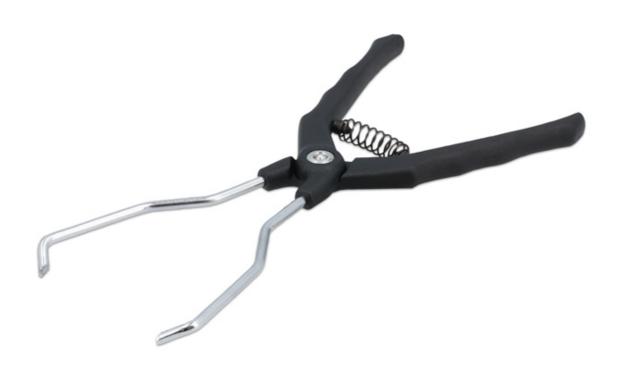

## **Electrical Connector Disconnect Pliers, Long Jaw**

Long reach electrical connector pliers designed to depress the release buttons or locking tabs on electrical connectors and terminal blocks. Ideal for disconnecting awkward or tight wiring harness and component connections.

## **Additional Information**

- · Quickly disconnects electrical connectors without damage.
- · Features a long jaw for use on hard to reach connectors.
- · Serrated tips for improved grip.
- · Spring loaded for ease of use.
- · Angle jaw pliers also available, please see Part No. 8472